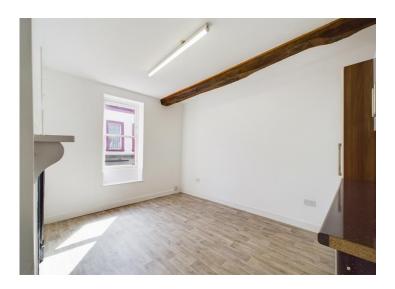

### Front room

A lovely bright room, with ornate original cast iron fireplace with wooden mantel and useful storage built into the alcoves. With a range of built in wall and base units, a contrasting work surfaces making this an ideal beauty room. There are exposed ceiling beam, an original sash window and a window seat.