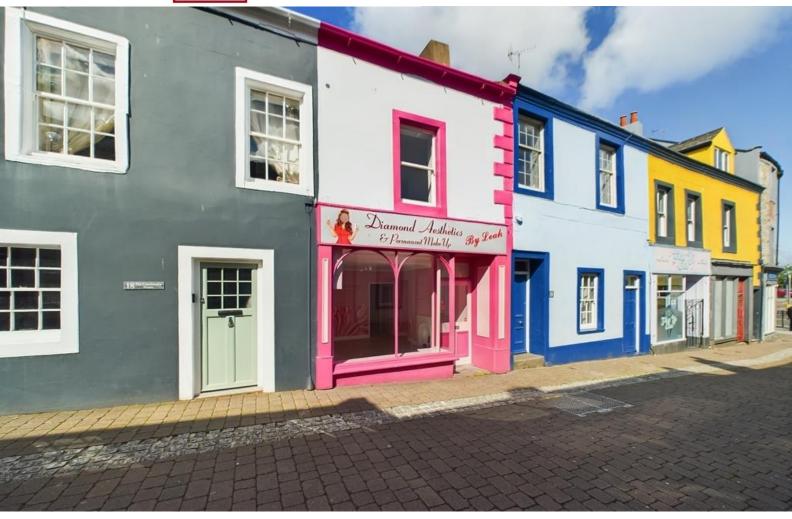

# Wilson Street Workington, CA14 4AZ

£59,950

Offered for sale with no forward chain

Commercial/ retail opportunity

Ideal as a shop or for a beauty business

Kitchenette area and upstairs WC

**Town centre location** 

**Spacious shop front** 

Three separate treatment rooms

Investment as commercial rental

Offered for sale with no forward chain, is an opportunity to own a commercial property in Workington. This traditional property would make a great shop or perhaps beauty business. Ideally located on a traditional cobbled street in Workington town centre with its great local amenities and several parking options. There is a spacious shop front with large windows, ideal for a fabulous display. The first room leads to a second room with storage cupboards and is open to a large kitchenette area. There are enclosed stairs to the first floor, where there is another treatment room with built in cabinets and a decorative fireplace. There is also a large WC. Externally the property has a small, enclosed, yard which is ideal for refuse storage.

## **Externally**

The property is set on a lovely cobbled street, with a lovely front of shop area. To the rear of the property there is a small enclosed, walled, rear yard area ideally used for refuse storage.