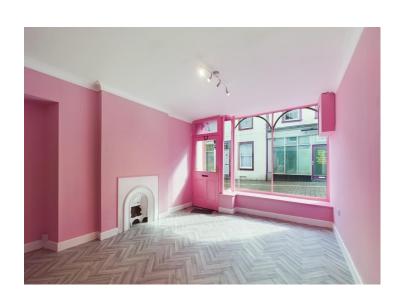

# **Shop front**

This lovely, bright and spacious, shop front has a large window perfect for displays. There is an original decorative cast iron fireplace, decorative coving to the ceiling, vinyl flooring and a wooden glazed door with numbered top light. Leads to a second room.