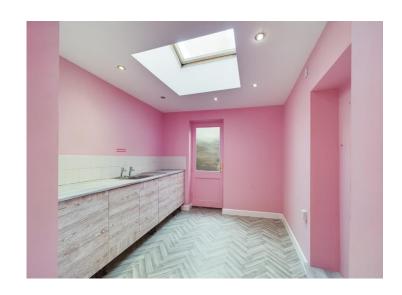

#### Kitchenette area

With a range of wood effect base units, contrasting work surface, stainless steel sink and drainer unit and tiled splash back. There are spotlights to the ceiling and large Velux skylight window providing plenty of natural light. With grey oak effect vinyl flooring running through both areas.