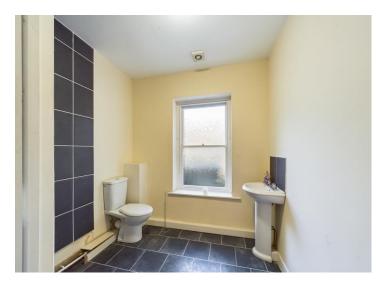

#### WC

With part tiled walls, tile effect flooring, a push button flush toilet and pedestal hand wash basin with a tiled splash back. There is an original sash window with frosted glass, a useful built in storage cupboard housing the hot water system and a wall mounted storage heater.