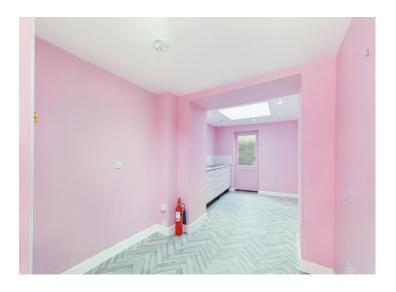

#### Room two

With a useful built in storage cupboard, a door with stairs leading to the first floor and there is a kitchenette area.

#### Kitchenette area

With a range of wood effect base units, contrasting work surface, stainless steel sink and drainer unit and tiled splash back. There are spotlights to the ceiling and large Velux skylight window providing plenty of natural light. With grey oak effect vinyl flooring running through both areas.