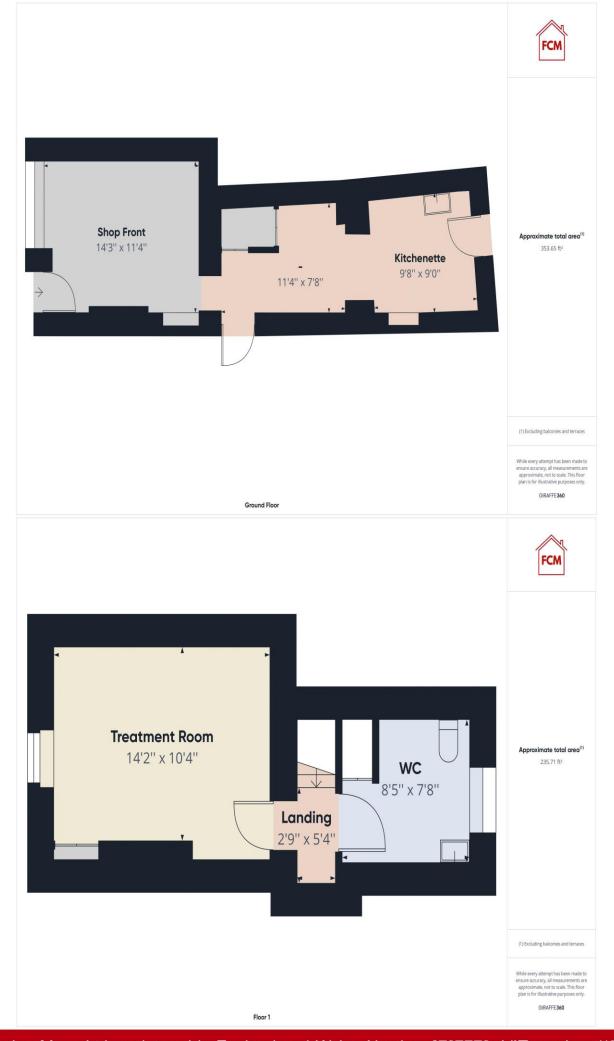

## **ACCOMMODATION**

# **Shop front**

This lovely, bright and spacious, shop front has a large window perfect for displays. There is an original decorative cast iron fireplace, decorative coving to the ceiling, vinyl flooring and a wooden glazed door with numbered top light. Leads to a second room.

#### Room two

With a useful built in storage cupboard, a door with stairs leading to the first floor and there is a kitchenette area.

#### Kitchenette area

With a range of wood effect base units, contrasting work surface, stainless steel sink and drainer unit and tiled splash back. There are spotlights to the ceiling and large Velux skylight window providing plenty of natural light. With grey oak effect vinyl flooring running through both areas.

# First floor landing

With a Velux skylight window providing natural light and there is access into the WC and upstairs room.

#### WC

With part tiled walls, tile effect flooring, a push button flush toilet and pedestal hand wash basin with a tiled splash back. There is an original sash window with frosted glass, a useful built in storage cupboard housing the hot water system and a wall mounted storage heater.

### Front room

A lovely bright room, with ornate original cast iron fireplace with wooden mantel and useful storage built into the alcoves. With a range of built in wall and base units, a contrasting work surfaces making this an ideal beauty room. There are exposed ceiling beam, an original sash window and a window seat.