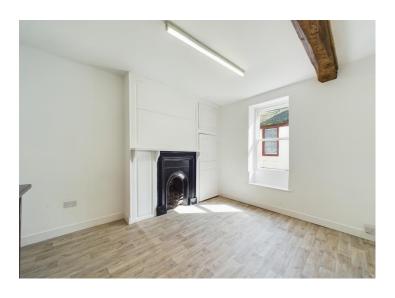

### Front room

A lovely bright room, with ornate original cast iron fireplace with wooden mantel and useful storage built into the alcoves. With a range of built in wall and base units, a contrasting work surfaces making this an ideal beauty room. There are exposed ceiling beam, an original sash window and a window seat.