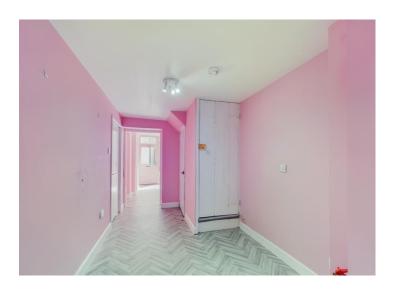

# First floor landing

With a Velux skylight window providing natural light and there is access into the WC and upstairs room.

#### WC

With part tiled walls, tile effect flooring, a push button flush toilet and pedestal hand wash basin with a tiled splash back. There is an original sash window with frosted glass, a useful built in storage cupboard housing the hot water system and a wall mounted storage heater.