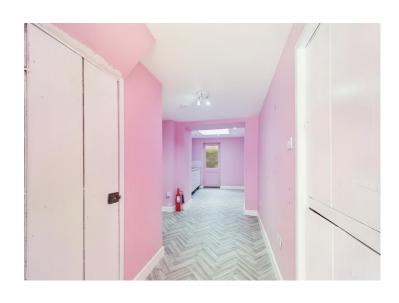

**Spacious shop front** 

Three separate treatment rooms

Investment as commercial rental

Offered for sale with no forward chain, is an opportunity to own a commercial property in Workington. This traditional property would make a great shop or perhaps beauty business. Ideally located on a traditional cobbled street in Workington town centre with its great local amenities and several parking options. There is a spacious shop front with large windows, ideal for a fabulous display. The first room leads to a second room with storage cupboards and is open to a large kitchenette area. There are enclosed stairs to the first floor, where there is another treatment room with built in cabinets and a decorative fireplace. There is also a large WC. Externally the property has a small, enclosed, yard which is ideal for refuse storage.

#### Room two

With a useful built in storage cupboard, a door with stairs leading to the first floor and there is a kitchenette area.

#### Kitchenette area

With a range of wood effect base units, contrasting work surface, stainless steel sink and drainer unit and tiled splash back. There are spotlights to the ceiling and large Velux skylight window providing plenty of natural light. With grey oak effect vinyl flooring running through both areas.