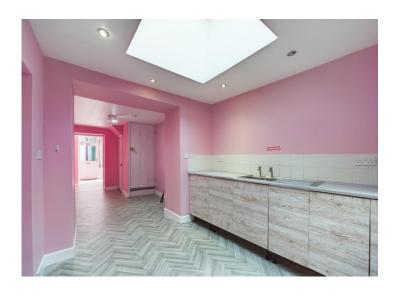

#### Kitchenette area

With a range of wood effect base units, contrasting work surface, stainless steel sink and drainer unit and tiled splash back. There are spotlights to the ceiling and large Velux skylight window providing plenty of natural light. With grey oak effect vinyl flooring running through both areas.