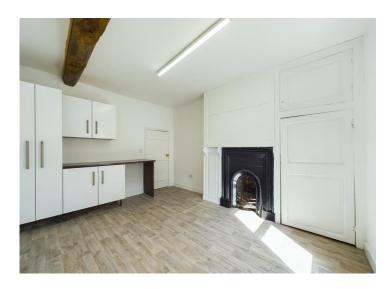

### Front room

A lovely bright room, with ornate original cast iron fireplace with wooden mantel and useful storage built into the alcoves. With a range of built in wall and base units, a contrasting work surfaces making this an ideal beauty room. There are exposed ceiling beam, an original sash window and a window seat.